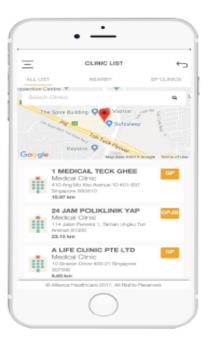

# 5 I Clinic Locator

→ Tap the "Clinics Locator" button to locate GP clinic

#### Member can tap on the clinic to view the following

- Clinic Address
- Clinic Operating Hours
- · Get Directions to Clinic via Google Map
- · Clinic Remarks or Visit Instructions shown (if any)