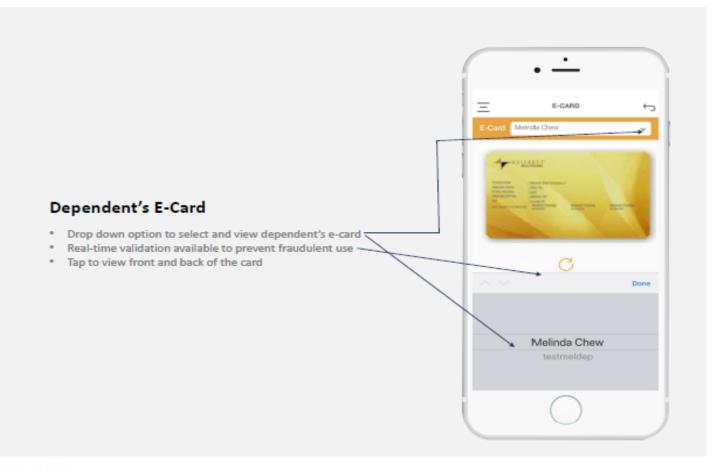

h in "ddmmyyyy" format

#### Example

NRIC \$8012345Z Date of Birth 15 Feb 1980 User ID 345Z15021980

- · For the first time user, default login password is date of birth in the format ddmmyyy
- User will be prompt to change password thereafter (Applicable to Employee Login Only)
- Check on the Terms and Conditions
- Tap "Login"



# 5 I Clinic Locator



→ Tap the "Clinics Locator" button to locate GP clinic

#### Member can tap on the clinic to view the following

- Clinic Address
- Clinic Operating Hours
- · Get Directions to Clinic via Google Map
- · Clinic Remarks or Visit Instructions shown (if any)



#### **6 I Clinic Locator**



#### **Contact Clinic**

· Clinic Contact Details

Disclaimer: Users are advised to verify details and operating hours with the clinics

# 7 I E-card





#### 8 I View Benefit Entitlement CHECK BALANCE BENEFIT PLAN DETAILS Employee NRIC Plan Name Employee Name View Annual Limit Carol S Tap on the arrow to select employee or dependent coverage Bonefit Period 01-01-2019 : 31-12-2019 Find out Annual Balances (if any) ANNUAL LIMIT DETAILS Dental/InnualLimit 88 1500.00 Physiotherapy/nnual.imit 55 1600.00 Total Armual Limit 55 1400.00 4 INDEPENDENT ANNUAL LIMIT DETAILS REMARKS Dental & Physiotherapy Limit is part of Total Annual Limit Balance © Alliance Healthcare 2017, All Flights Reserved.

#### View Co-payment Required for GP/SP Visit

"U" stands for As Charged.



# 9 I View Benefit Entitlement Plan Name Employee Name Melinda Chew Benefit Period 01-01-2019 : 31-12-2019 Select Benefit Period ANNUAL LIMIT DETAILS INDEPENDENT ANNUAL LIMIT DETA