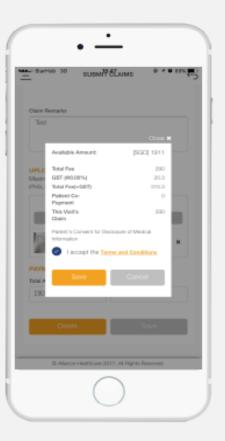

# 11 I Claims

#### Add Claim

- · Check on "I accept the Terms and Conditions"
- Tap "Save"