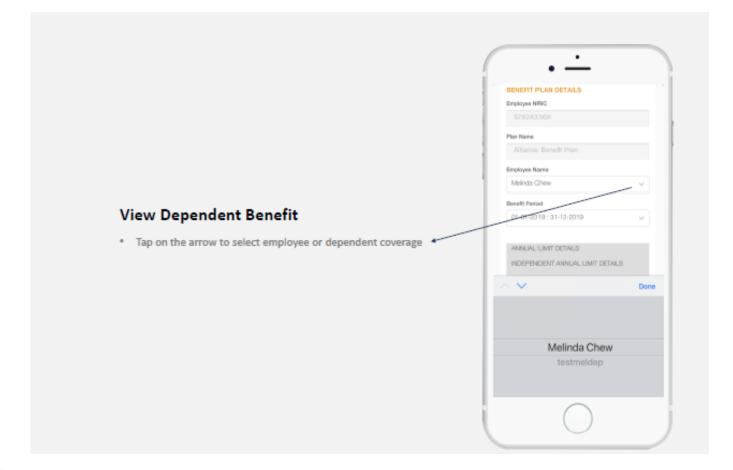

# 9 I View Benefit Entitlement Plan Name Employee Name Melinda Chew Benefit Period 01-01-2019 : 31-12-2019 Select Benefit Period ANNUAL LIMIT DETAILS INDEPENDENT ANNUAL LIMIT DETAILS · Tap on the arrow to select benefit period REMARKS $\wedge$ Done 01-01-2019 : 31-12-2019 From 01-01-2017 To 31-12-2018