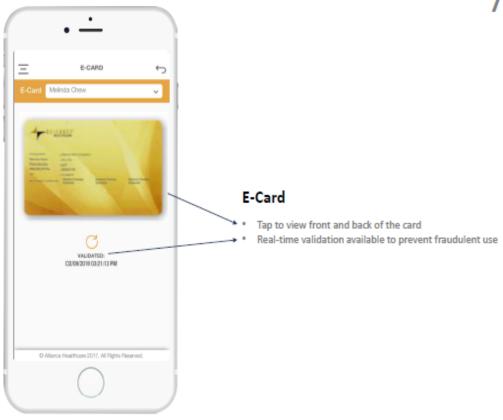

rth in "ddmmyyyy" format

#### Example

NRIC \$8012345Z Date of Birth 15 Feb 1980 User ID 345Z15021980

- · For the first time user, default login password is date of birth in the format ddmmyyy
- User will be prompt to change password thereafter (Applicable to Employee Login Only)
- Check on the Terms and Conditions
- Tap "Login"



# 5 I Clinic Locator



→ Tap the "Clinics Locator" button to locate GP clinic

#### Member can tap on the clinic to view the following

- Clinic Address
- Clinic Operating Hours
- · Get Directions to Clinic via Google Map
- · Clinic Remarks or Visit Instructions shown (if any)



#### **6 I Clinic Locator**



#### **Contact Clinic**

· Clinic Contact Details

Disclaimer: Users are advised to verify details and operating hours with the clinics

# 7 I E-card





#### 8 I View Benefit Entitlement CHECK BALANCE BENEFIT PLAN DETAILS Employee NRIC Plan Name Employee Name View Annual Limit Carol S Tap on the arrow to select employee or dependent coverage Bonefit Period 01-01-2019 : 31-12-2019 Find out Annual Balances (if any) ANNUAL LIMIT DETAILS Dental/InnualLimit 88 1500.00 Physiotherapy/nnual.imit 55 1600.00 Total Armual Limit 55 1400.00 4 INDEPENDENT ANNUAL LIMIT DETAILS REMARKS Dental & Physiotherapy Limit is part of Total Annual Limit Balance © Alliance Healthcare 2017, All Flights Reserved.

#### View Co-payment Required for GP/SP Visit

"U" stands for As Charged.



# 9 I View Benefit Entitlement Plan Name Employee Name Melinda Chew Benefit Period 01-01-2019 : 31-12-2019 Select Benefit Period ANNUAL LIMIT DETAILS INDEPENDENT ANNUAL LIMIT DE