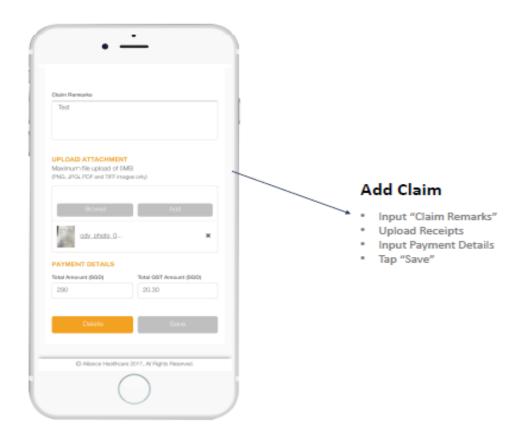

# 10 I Claims

#### Add Claim

- · Select claimant
- Input Visit Date
- Input Provider Name
- Select Claim Type
- · Check on "Referral Letter" if any
- Indicate Diagnosis