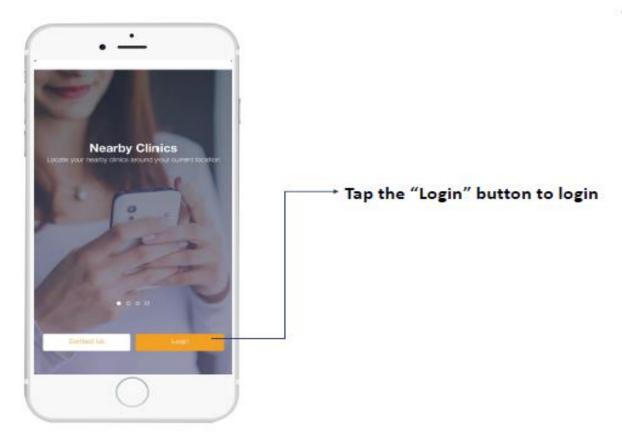

# 5 I Clinic Locator

→ Tap the "Clinics Locator" button to locate GP clinic

#### Member can tap on the clinic to view the following

- Clinic Address
- Clinic Operating Hours
- · Get Directions to Clinic via Google Map
- · Clinic Remarks or Visit Instructions shown (if any)