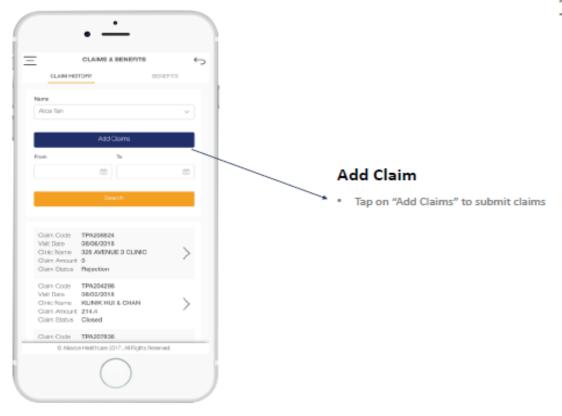

# 10 I Claims

#### Add Claim

- · Select claimant
- Input Visit Date
- Input Provider Name
- Select Claim Type
- · Check on "Referral Letter" if any
- Indicate Diagnosis