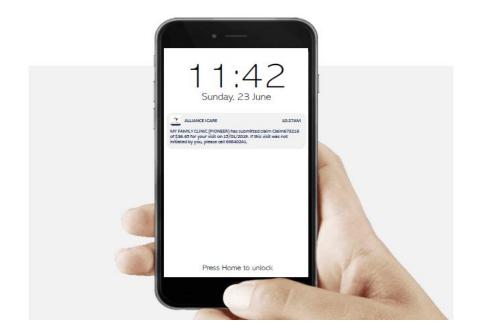

#### 12 I Push Notification

#### Push Notification

Members will receive Push Notification when visited a clinic