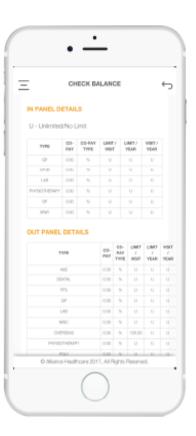

#### 8 I View Benefit Entitlement CHECK BALANCE BENEFIT PLAN DETAILS Employee NRIC Plan Name Employee Name View Annual Limit Carol S Tap on the arrow to select employee or dependent coverage Bonefit Period 01-01-2019 : 31-12-2019 Find out Annual Balances (if any) ANNUAL LIMIT DETAILS Dental/InnualLimit 88 1500.00 Physiotherapy/nnual.imit 55 1600.00 Total Armual Limit 55 1400.00 4 INDEPENDENT ANNUAL LIMIT DETAILS REMARKS Dental & Physiotherapy Limit is part of Total Annual Limit Balance © Alliance Healthcare 2017, All Flights Reserved.

#### View Co-payment Required for GP/SP Visit

"U" stands for As Charged.