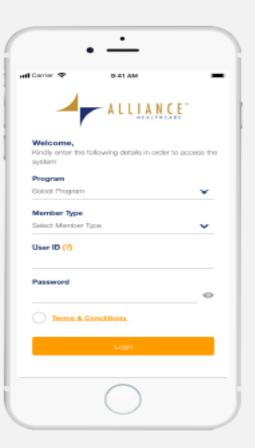

#### Alliance iCare's Login Page

- Choose your Member Type: Member / Dependent
- Choose your Program, / EQ insurance
- USER ID, containing 12 alphanumeric characters in the following format:

#### Character 1 to 4

Last 4 alphanumeric characters of your ID number.

#### Characters 5 to 12

Your date of birth in "ddmmyyyy" format

#### Example

NRIC \$8012345Z Date of Birth 15 Feb 1980 User ID 345Z15021980

- · For the first time user, default login password is date of birth in the format ddmmyyy
- User will be prompt to change password thereafter (Applicable to Employee Login Only)
- Check on the Terms and Conditions
- Tap "Login"