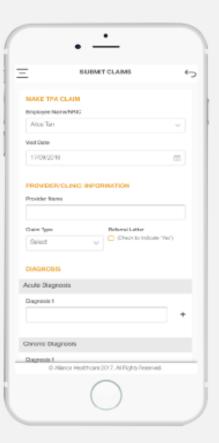

#### Add Claim

- · Select claimant
- Input Visit Date
- Input Provider Name
- Select Claim Type
- · Check on "Referral Letter" if any
- Indicate Diagnosis

# 11 I Claims

#### Add Claim

- · Check on "I accept the Terms and Conditions"
- Tap "Save"